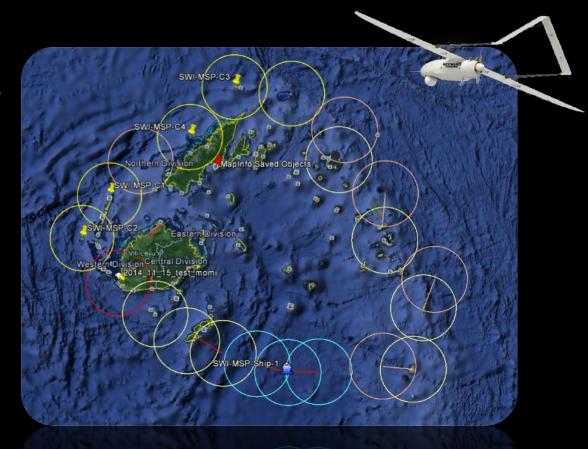

### Surveillance Network

(A smart surveillance system)

Large Defense Network of Unmanned Systems

→ Long Endurance and Live Data Range 150+km over 15h

Large Coverage to Trigger Targeted Authority Response

Saving response time, money and personnel