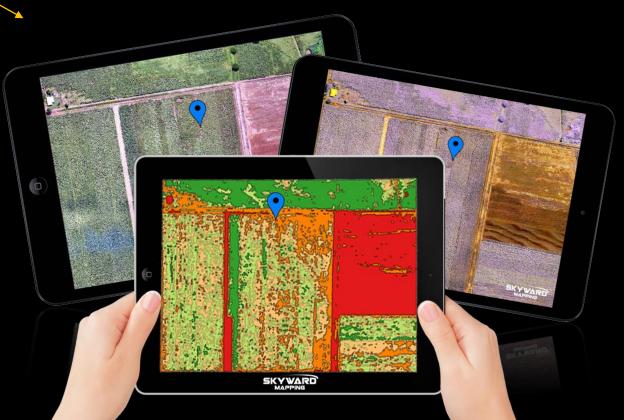

## Agricultural Health Applications

• Increase Agricultural Efficiency know where the problems are & what they are

Save Time, Money, and Assets

Portable and Interactive Agricultural Health Maps

Advanced Detection & Yield Management