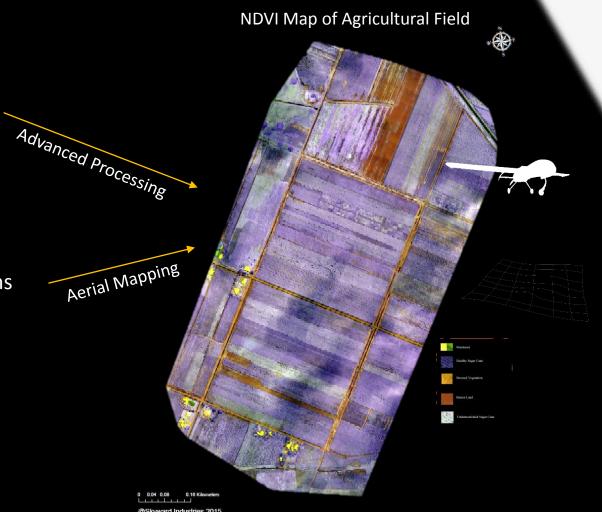

### Agricultural Health Vegetative Mapping & Indexing

NDVI Normalized Difference Vegetation Index

Measures Plant health, stressed areas, pesticide vs non-pesticide usage and more

• Skyward UAV's, Manned Aircraft & Ground Remote Sensing systems

## Agricultural Health Applications

• Increase Agricultural Efficiency know where the problems are & what they are

Save Time, Money, and Assets

Portable and Interactive Agricultural Health Maps

Advanced Detection & Yield Management

Detect Stressed Vegetation - solve the problem before yielding

Calculate expected yields based on crop performance & health