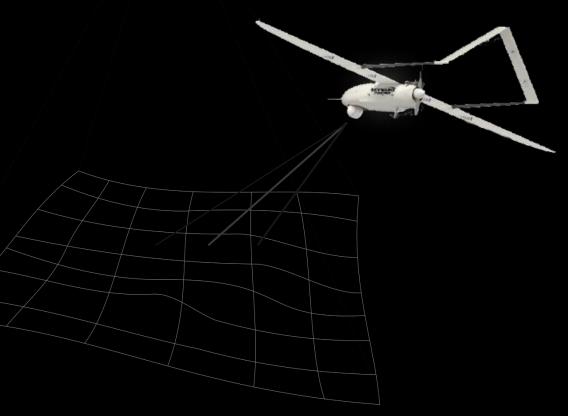

### Maritime Surveillance

(Fisheries, coastal areas, pirating, environment, etc..)

ISR (Intelligence, surveillance and reconnaissance)

• 10x to 36x optical zoom capabilities

• IR (Infrared) – heat body detection for night operations

Wide range of platforms for different operations