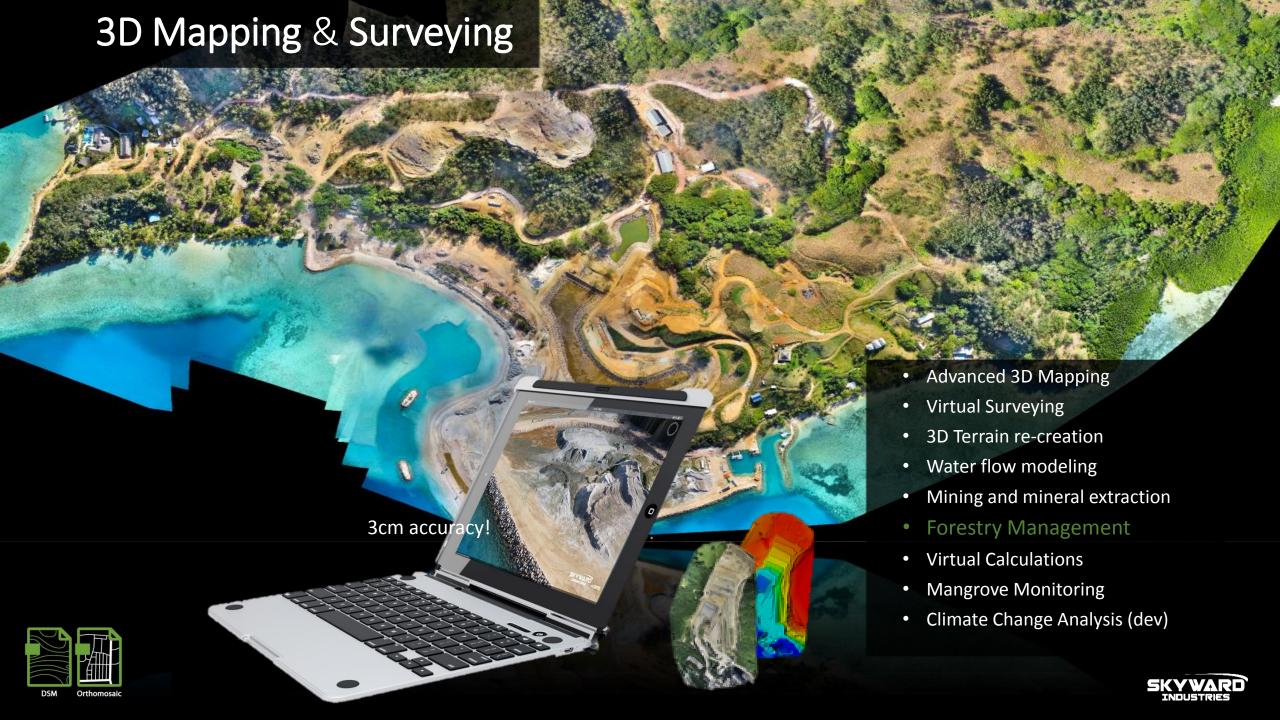

# Virtual Surveying

Survey vast areas from your desk!

- Terrain Analysis
- Contour Mapping (interchangeable intervals)
- Length, width, and area calculations
- Volumetric Calculations
- Cadastral maps
- 3D Master Plan Creations
- Landscape planning
- Project Progress Tracking

VOLUMETRIC CALCULATIONS DELL

Large reductions in development planning time

*In .DXF and others* 

for architects and engineers

### Forestry Management and Planning

(Existing Forests, planned forests, yielding, and more)

- Track Changes to Existing Forests
- New Forest Location Detection
- Terrain Suitability

**Completely Virtualize Forests** 