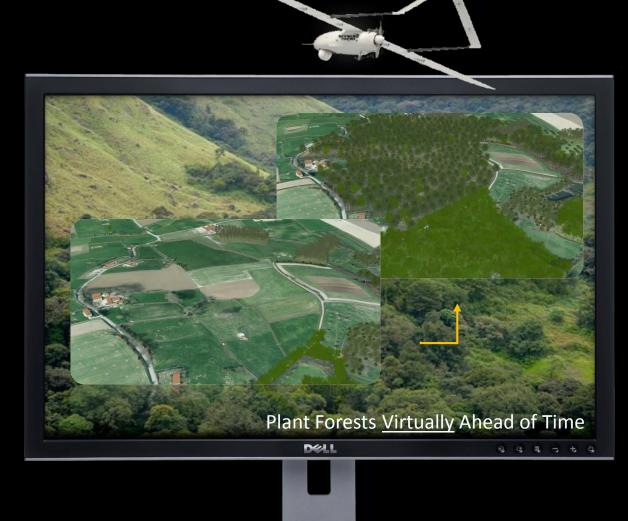

### Forestry Management and Planning

(Existing Forests, planned forests, yielding, and more)

- Track Changes to Existing Forests
- New Forest Location Detection
- Terrain Suitability

**Completely Virtualize Forests** 